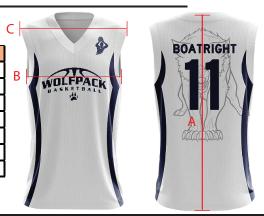

#### Size Chart:

| MEN SIZES (cm)   | 2XS | XS   | S  | М    | L  | XL   | 2XL | 3XL  |
|------------------|-----|------|----|------|----|------|-----|------|
| Length from HSP  | 73  | 75   | 77 | 79   | 81 | 83   | 85  | 87   |
| Half Chest Width | 46  | 49   | 52 | 55   | 58 | 61   | 64  | 67   |
| Shoulder Width   | 37  | 38.5 | 40 | 41.5 | 43 | 44.5 | 46  | 47.5 |
| KIDS SIZES (cm)  | 4   | 6    | 8  | 19   | 12 | 14   |     |      |
| Length from HSP  | 54  | 57   | 60 | 63   | 66 | 70.5 |     |      |
| Half Chest Width | 38  | 40   | 42 | 44   | 46 | 48   |     |      |
| Shoulder Width   | 32  | 33   | 34 | 35   | 36 | 37   |     |      |

### **Artwork Reference:**

**Front** 

## ARTWORK (to scale)

Back